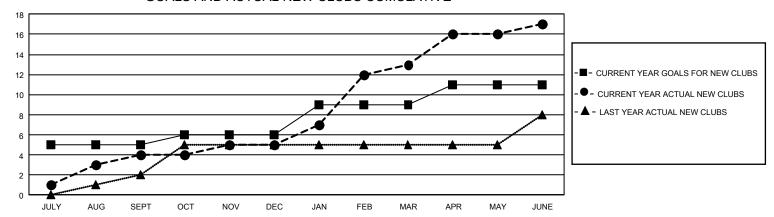

| 2             | JULY/AUG/SEP1         | Г 230                    | 1,023                   | 303                                                |
| OCT/NOV/DEC           | 3             | 1         | 9             | OCT/NOV/DEC           | 170                      | 304                     | 521                                                |
| JAN/FEB/MAR           | 9             | 8         | 3             | JAN/FEB/MAR           | 170                      | 764                     | 129                                                |
| APR/MAY/JUNE          | 6             | 4         | 8             | APR/MAY/JUNE          | 290                      | 306                     | 1,257                                              |

## GOALS AND ACTUAL NEW CLUBS CUMULATIVE



## GOALS AND ACTUAL MEMBERS CUMULATIVE



| DROPPED CLUBS: 22 |       | 356 CLUBS OF 493 ADDED 1<br>OR MORE NEW MEMBERS | GENDER DISTRIBUTION       |                |  |
|-------------------|-------|-------------------------------------------------|---------------------------|----------------|--|
|                   |       |                                                 | MALE                      | 8,539 (62.75%) |  |
|                   |       |                                                 | FEMALE                    | 5,017 (36.87%) |  |
| DROPPED MEMBERS   |       |                                                 | NON BINARY                | 0 (0.00%)      |  |
| DECEASED          | 61    |                                                 | PREFER NOT TO ANSWER      | 52 (0.38