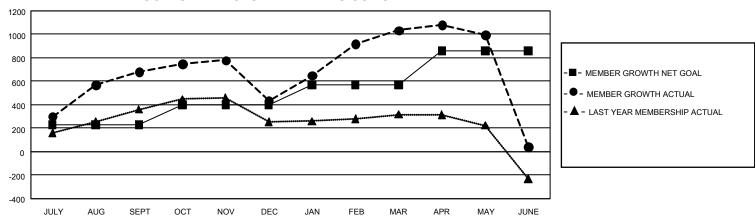

## GOALS AND ACTUAL MEMBERS CUMULATIVE

| DROPPED CLUBS: 22 |       | 356 CLUBS OF 493 ADDED 1<br>OR MORE NEW MEMBERS | GENDER DISTRIBUTION       |                |  |
|-------------------|-------|-------------------------------------------------|---------------------------|----------------|--|
|                   |       |                                                 | MALE                      | 8,539 (62.75%) |  |
|                   |       |                                                 | FEMALE                    | 5,017 (36.87%) |  |
| DROPPED MEMBERS   |       |                                                 | NON BINARY                | 0 (0.00%)      |  |
| DECEASED          | 61    |                                                 | PREFER NOT TO ANSWER      | 52 (0.38%)     |  |
| CLUB CANCELLED    | 179   |                                                 | TOTAL FAMILY UNIT MEMBERS | 1,518          |  |
| OTHER             | 1,966 | CLICK HERE FOR                                  | ,                         |                |  |
| TOTAL             | 2,206 | CUMULATIVE MEMBERSHIP DATA                      | FAMILY MEMBERS PAYING HA  | LF DUES 831    |  |